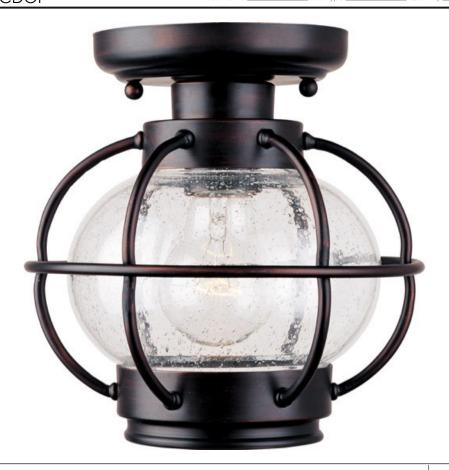

## **PRODUCT DESCRIPTION**

Portsmouth is a traditional, early American style collection from Maxim Lighting International in Oil Rubbed Bronze finish with Seedy glass.

#### **FINISHES OPTION**

Oil Rubbed Bronze (OI)

### **GLASS**

Seedy CD