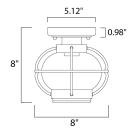

## **MEASUREMENTS**

DIMENSION : 8" L x 8" W x 8" H : 5.12" W x 0.98" H x 5.12" L CANOPY

HANGING WEIGHT : 1.46 lb